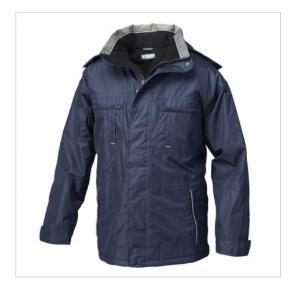

## SCHEDA PRODOTTO

Parka Diamond Blue SIGGI

Riferimento: SIGGI0209/4000

| Areas of Use                           | INDUSTRY                  |
|----------------------------------------|---------------------------|
| Color                                  | Colorful                  |
|                                        | Blue                      |
| Composition Fabric                     | 100% Polyester PVC coated |
| Cuffs                                  | with Velcro               |
| Fabric weight                          | 260 gr/mq                 |
| Kind of Closure                        | With buttons and zipper   |
| Model                                  | Man                       |
| Number of Pockets                      | Four                      |
| Product category                       | Big Jackets               |
| Season                                 | Winter                    |
| Special Sizes                          | Big Size                  |
| Type of Neck                           | with Zipper               |
| Type of Sleeves                        | Long                      |
| category of personal protective equipm | 1st Cat.                  |
| reference law                          | UNI EN 343:2019 C. 4:1    |
|                                        | UNI EN 14058:2018         |