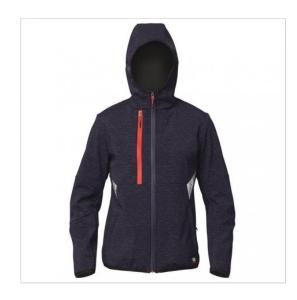

## SCHEDA PRODOTTO

Softshell Finder Blue SIGGI

Riferimento: SIGSS0001/9628

| Areas of Use                                      | INDUSTRY                 |
|---------------------------------------------------|--------------------------|
| Color                                             | Colorful                 |
|                                                   | Blue                     |
| Composition Fabric                                | 96% Polyester 4% Elastan |
| Cuffs                                             | with Elastic             |
| Fabric Type                                       | Stretch                  |
| Fabric weight                                     | 310 gr/mq                |
| Kind of Closure                                   | with Zipper              |
| Model                                             | Man                      |
| Number of Pockets                                 | Two                      |
| Product Line                                      | Finder                   |
| Product category                                  | Light Coats              |
| Season                                            | Winter                   |
| Special Sizes                                     | Big Size                 |
| Type of Neck                                      | with Zipper              |
| Type of Sleeves                                   | Long                     |
| category of personal protective equipmed 1st Cat. |                          |