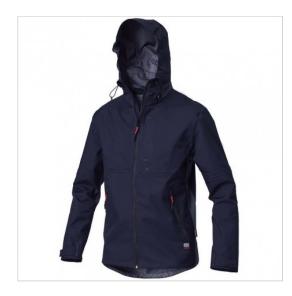

## SCHEDA PRODOTTO

Shell Jacket Finder Blue SIGGI

Riferimento: SIGGU0001/4084

| Areas of Use                            | INDUSTRY                      |
|-----------------------------------------|-------------------------------|
| Color                                   | Colorful                      |
|                                         | Blue                          |
| Composition Fabric                      | 100% Polyester laminated PTFE |
| Cuffs                                   | with Button                   |
| Fabric weight                           | 167 gr/mq                     |
| Inner lining                            | Gore-Tex 3 Layer              |
| Kind of Closure                         | with Zipper                   |
| Model                                   | Man                           |
| Number of Pockets                       | Three                         |
| Product Line                            | Finder                        |
| Product category                        | Big Jackets                   |
| Season                                  | Winter                        |
| Special Sizes                           | Big Size                      |
| Type of Neck                            | with Zipper                   |
| Type of Sleeves                         | Long                          |
| category of personal protective equipme | 1st Cat.                      |
| reference law                           | UNI EN 343:2019 C. 4:4        |