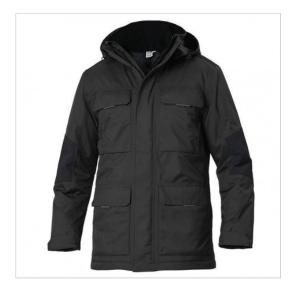

## SCHEDA PRODOTTO

Parka Loki Grey SIGGI

Riferimento: SIGGI0469/8069

| Areas of Use                            | INDUSTRY                    |
|-----------------------------------------|-----------------------------|
| Color                                   | Grey                        |
|                                         | Colorful                    |
| Composition Fabric                      | 100% Polyester laminated PU |
| Cuffs                                   | with Button                 |
| Fabric weight                           | 135 gr/mq                   |
| Kind of Closure                         | Snaps                       |
|                                         | with Zipper                 |
| Model                                   | Man                         |
| Number of Pockets                       | Four                        |
| Product Line                            | Giaccone Loki               |
| Product category                        | Big Jackets                 |
| Season                                  | Winter                      |
| Special Sizes                           | Big Size                    |
| Type of Neck                            | with Zipper                 |
| Type of Sleeves                         | Long                        |
| category of personal protective equipme | 2nd Cat.                    |
| reference law                           | UNI EN 342:2018             |
|                                         | UNI EN 343:2019 C. 4:1      |