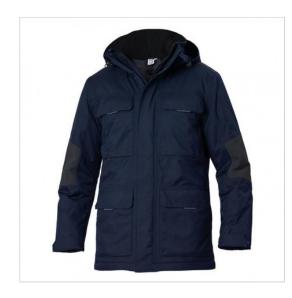

## **SCHEDA PRODOTTO**

Parka Loki Blue SIGGI

Riferimento: SIGGI0469/4034

| Areas of Use                            | INDUSTRY                    |
|-----------------------------------------|-----------------------------|
| Color                                   | Blue                        |
|                                         | Colorful                    |
| Composition Fabric                      | 100% Polyester laminated PU |
| Cuffs                                   | with Button                 |
| Fabric weight                           | 135 gr/mq                   |
| Kind of Closure                         | Snaps                       |
|                                         | with Zipper                 |
| Model                                   | Man                         |
| Number of Pockets                       | Four                        |
| Product Line                            | Giaccone Loki               |
| Product category                        | Big Jackets                 |
| Season                                  | Winter                      |
| Special Sizes                           | Big Size                    |
| Type of Neck                            | with Zipper                 |
| Type of Sleeves                         | Long                        |
| category of personal protective equipme | 2nd Cat.                    |
| reference law                           | UNI EN 342:2018             |
|                                         | UNI EN 343:2019 C. 4:1      |