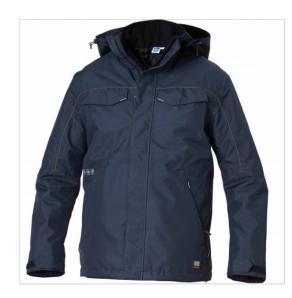

## **SCHEDA PRODOTTO**

Parka Thor Blue SIGGI

Riferimento: SIGGI0446/4034

| Areas of Use                            | INDUSTRY                 |
|-----------------------------------------|--------------------------|
| Color                                   | Colorful                 |
|                                         | Blue                     |
| Composition Fabric                      | 100% Polyester PU coated |
| Cuffs                                   | with Velcro              |
| Fabric weight                           | 195 gr/mq                |
| Kind of Closure                         | Snaps                    |
|                                         | with Zipper              |
| Model                                   | Man                      |
| Number of Pockets                       | Five                     |
| Product Line                            | Giaccone Thor            |
| Product category                        | Big Jackets              |
| Season                                  | All season               |
| Special Sizes                           | Big Size                 |
| Type of Neck                            | with Zipper              |
| Type of Sleeves                         | Long                     |
| Type of lining                          | 100% Polyester           |
| category of personal protective equipme | 1st Cat.                 |
| reference law                           | UNI EN 343:2019 C. 3:1   |
|                                         | UNI EN 14058:2018        |