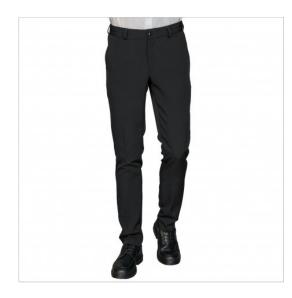

## **SCHEDA PRODOTTO**

Trousers Seattle Strech Black Wool Polyester ISACCO 063631

Riferimento: ISA063631

| Areas of Use       | Hotel Industry                        |
|--------------------|---------------------------------------|
|                    | CATERING                              |
| Color              | Black                                 |
| Composition Fabric | 44% Wool - 54% Polyester - 2% Spandex |
| Design             | Monochrome                            |
| Fabric Type        | Stretch                               |
| Fabric weight      | 180 gr/mq                             |
| Kind of Closure    | With buttons and zipper               |
| Length             | Long                                  |
| Model              | Unisex                                |
| Number of Buttons  | One                                   |
| Number of Pockets  | Three                                 |
| Product Line       | Seattle                               |
| Product category   | Trousers                              |
| Season             | Winter                                |
| Trouser Model      | No Darts                              |