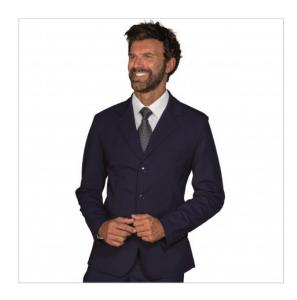

## **SCHEDA PRODOTTO**

Jacket Cleveland Strech Blue Wool Polyester ISACCO 053632

Riferimento: ISA053632

| Areas of Use       | Hotel Industry                        |
|--------------------|---------------------------------------|
|                    |                                       |
| Color              | Colorful                              |
|                    | Blue                                  |
| Composition Fabric | 44% Wool - 54% Polyester - 2% Spandex |
| Design             | Monochrome                            |
| Fabric Type        | Stretch                               |
| Fabric weight      | 180 gr/mq                             |
| Kind of Closure    | Fixed buttons                         |
| Model              | Man                                   |
| Number of Buttons  | Three                                 |
| Number of Pockets  | Three                                 |
| Product Line       | Cleveland                             |
| Product category   | Jackets                               |
| Season             | Winter                                |
| Type of Neck       | Classic                               |
| Type of Sleeves    | Long                                  |