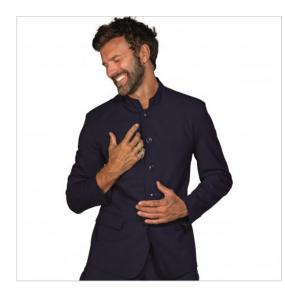

## SCHEDA PRODOTTO

Jacket Riad Stretch Blue Wool Polyester ISACCO 053532

Riferimento: ISA053532

| Areas of Use       | Hotel Industry                        |
|--------------------|---------------------------------------|
| Color              | Colorful                              |
|                    | Blue                                  |
| Composition Fabric | 44% Wool - 54% Polyester - 2% Spandex |
| Cuffs              | Open                                  |
| Design             | Monochrome                            |
| Fabric Type        | Stretch                               |
| Fabric weight      | 180 gr/mq                             |
| Kind of Closure    | Fixed buttons                         |
| Kind of fit        | Slim                                  |
| Model              | Man                                   |
| Number of Buttons  | Five                                  |
| Number of Pockets  | Three                                 |
| Product Line       | Riad                                  |
| Product category   | Jackets                               |
| Season             | Winter                                |
| Type of Neck       | Mandarin                              |
| Type of Sleeves    | Long                                  |