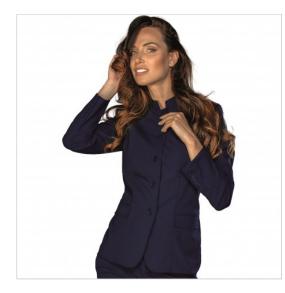

## SCHEDA PRODOTTO

Jacket Nairobi Stretch Blue Wool Polyester ISACCO 027532

Riferimento: ISA027532

| Areas of Use       | Hotel Industry                        |
|--------------------|---------------------------------------|
| Color              | Colorful                              |
|                    | Blue                                  |
| Composition Fabric | 44% Wool - 54% Polyester - 2% Spandex |
| Design             | Monochrome                            |
| Fabric Type        | Stretch                               |
| Fabric weight      | 180 gr/mq                             |
| Kind of Closure    | Fixed buttons                         |
| Kind of fit        | Slim                                  |
| Model              | Woman                                 |
| Number of Buttons  | Five                                  |
| Number of Pockets  | Тwo                                   |
| Product Line       | Nairobi                               |
| Product category   | Jackets                               |
| Season             | Winter                                |
| Type of Neck       | Mandarin                              |
| Type of Sleeves    | Long                                  |