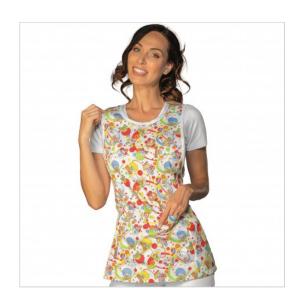

## **SCHEDA PRODOTTO**

Tunic Papeete Smile Superdry 100% Polyester ISACCO 013132

Riferimento: ISA013132

| Areas of Use       | HEALTHCARE                      |
|--------------------|---------------------------------|
|                    | School uniforms                 |
| Color              | White                           |
| Composition Fabric | 100% Polyester Superdry         |
| Design             | Design                          |
| Fabric Type        | Microfiber                      |
|                    | Stain-resistant Stain-resistant |
| Fabric weight      | 130 gr/mq                       |
| Kind of Closure    | with Laces                      |
| Length             | Short                           |
| Model              | Unisex                          |
| Number of Pockets  | One                             |
| Product Line       | Papeete                         |
| Product category   | Tunics                          |
| Season             | Summer                          |
| Secondary Color    | Patterned                       |
| Type of Neck       | Crew neck                       |
| Type of Sleeves    | Sleeveless                      |