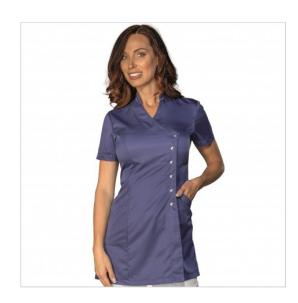

## **SCHEDA PRODOTTO**

Tunic Limoges Blue 100% Polyester Superdry ISACCO 006502

Riferimento: ISA006502

| Areas of Use       | HEALTHCARE              |
|--------------------|-------------------------|
|                    | Beauty                  |
| Color              | Colorful                |
|                    | Blue                    |
| Composition Fabric | 100% Polyester Superdry |
| Design             | Monochrome              |
| Fabric Type        | Stain-resistant         |
|                    | Microfiber              |
| Fabric weight      | 130 gr/mq               |
| Kind of Closure    | Snaps                   |
| Kind of fit        | Slim                    |
| Length             | Short                   |
| Model              | Woman                   |
| Number of Pockets  | Two                     |
| Product Line       | Limoges                 |
| Product category   | Short coats             |
| Season             | Summer                  |
| Type of Neck       | Mandarin                |
| Type of Sleeves    | Short                   |