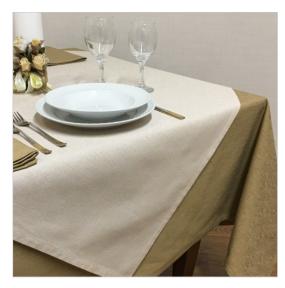

## **SCHEDA PRODOTTO**

Overlays Campagnolo Beige

Riferimento: CAMPAGNOLO BEIGE

| Allowed Program of Drying       | Reduced temperature                          |
|---------------------------------|----------------------------------------------|
| Bleaching                       | admitted to cold chlorine in dilute solution |
| Color                           | Beige                                        |
| Colouration Indanthrene IDH     | Yes                                          |
| Composition Fabric              | 50% Cotton 50% Polyester                     |
| Delivery time                   | Available                                    |
| Design                          | Monochrome                                   |
| Dry Cleaning                    | Admitted                                     |
| Drying                          | Rotating drum admitted                       |
| Fabric weight                   | 220 gr/mq                                    |
| Hem                             | Linear Pattern                               |
| Manufactoring                   | Hem cm 1,6 with overlapping corners          |
| Maximum temperature for ironing | 150 degree centigrade                        |
| Maximum temperature for washing | Max 70 degree centigrade                     |
| Product category                | Tablecloths – Various Sizes                  |
| Recommended use                 | Catering – Banqueting – Industrial laundry   |
| Shrinkage after washing         | Texture 3% - weft 6%                         |
| Size (Cm.)                      | 107x107                                      |
| Style                           | Rustic                                       |
| Tablecloth series               | Campagnolo                                   |
| recommended washing temperature | Max 60 degree centigrade                     |
| woven armor                     | Jaquard twill diagonal                       |