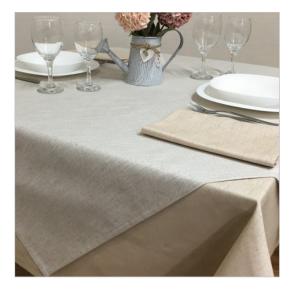

## SCHEDA PRODOTTO

Napkin Campagnolo Beige

Riferimento: CAMPAGNOLO BEIGE

| Allowed Program of Drying       | Reduced temperature                          |
|---------------------------------|----------------------------------------------|
| Bleaching                       | admitted to cold chlorine in dilute solution |
| Color                           | Beige                                        |
| Colouration Indanthrene IDH     | Yes                                          |
| Composition Fabric              | 50% Cotton 50% Polyester                     |
| Delivery time                   | Available                                    |
| Design                          | Monochrome                                   |
| Dry Cleaning                    | Admitted                                     |
| Drying                          | Rotating drum admitted                       |
| Fabric weight                   | 220 gr/mq                                    |
| Hem                             | Linear Pattern                               |
| Manufactoring                   | Hem cm 1,6 with overlapping corners          |
| Maximum temperature for ironing | 150 degree centigrade                        |
| Maximum temperature for washing | Max 70 degree centigrade                     |
| Product category                | Tablecloths – Various Sizes                  |
| Recommended use                 | Catering – Banqueting – Industrial laundry   |
| Shrinkage after washing         | Texture 3% - weft 6%                         |
| Size (Cm.)                      | 50x50                                        |
| Style                           | Rustic                                       |
| Tablecloth series               | Campagnolo                                   |
| recommended washing temperature | Max 60 degree centigrade                     |
| woven armor                     | Jaquard twill diagonal                       |