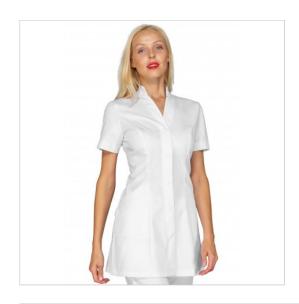

## **SCHEDA PRODOTTO**

Tunic VERACRUZ short sleeve White 100% Pol. BOHÈME - ISACCO 008460M

Riferimento: ISA008460M

| Areas of Use       | HEALTHCARE            |
|--------------------|-----------------------|
| Color              | White                 |
| Composition Fabric | 100% Polyester Boheme |
| Design             | Monochrome            |
| Fabric Type        | Non-iron              |
|                    | Stretch               |
| Fabric weight      | 180 gr/mq             |
| Kind of Closure    | Snaps                 |
| Kind of fit        | Slim                  |
| Length             | Short                 |
| Model              | Woman                 |
| Number of Buttons  | Five                  |
| Number of Pockets  | Two                   |
| Product Line       | Veracruz              |
| Product category   | Short coats           |
| Season             | Summer                |
| Type of Neck       | Mandarin              |
| Type of Sleeves    | Short                 |