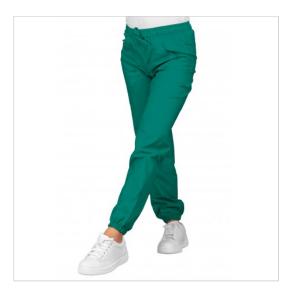

## **SCHEDA PRODOTTO**

PANTAGIAFFA Green 3XL 100% Cotton - ISACCO 044200AF

Riferimento: ISA044200AF

| Areas of Use       | Food & Beverage    |
|--------------------|--------------------|
| Aleas of Ose       |                    |
|                    | HEALTHCARE         |
|                    | CATERING           |
|                    | Food Industry      |
|                    | Beauty             |
| Color              | Green              |
|                    | Colorful           |
| Composition Fabric | 100% Cotton        |
| Cuffs              | Elasticated ankles |
| Design             | Monochrome         |
| Fabric weight      | 185 gr/mq          |
| Kind of Closure    | with Laces         |
| Length             | Long               |
| Model              | Unisex             |
| Number of Pockets  | Three              |
| Product Line       | Pantagiaffa        |
| Product category   | Trousers           |
| Season             | All season         |
| Special Sizes      | Big Size           |
| Trouser Model      | Elastic waist      |