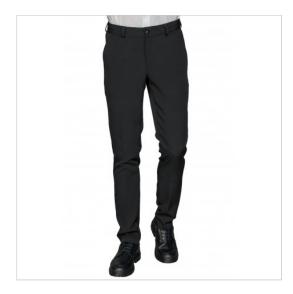

## **SCHEDA PRODOTTO**

Trousers Seattle 5XL Pol. Black ISACCO 063611C

Riferimento: ISA063611C

| Areas of Use       | CATERING                 |
|--------------------|--------------------------|
|                    | Hotel Industry           |
| Color              | Black                    |
| Composition Fabric | 96% Polyester 4% Spandex |
| Design             | Monochrome               |
| Fabric Type        | Stretch                  |
| Fabric weight      | 200 gr/mq                |
| Kind of Closure    | With buttons and zipper  |
| Kind of fit        | Slim                     |
| Length             | Long                     |
| Model              | Unisex                   |
| Number of Buttons  | One                      |
| Number of Pockets  | Three                    |
| Product Line       | Seattle                  |
| Product category   | Trousers                 |
| Season             | All season               |
| Special Sizes      | Big Size                 |
| Trouser Model      | No Darts                 |