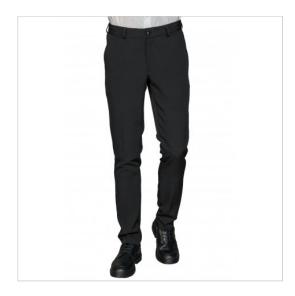

## **SCHEDA PRODOTTO**

Trousers Seattle 3XL Pol. Black ISACCO 063611A

Riferimento: ISA063611A

| Areas of Use       | CATERING                 |
|--------------------|--------------------------|
|                    | Hotel Industry           |
| Color              | Black                    |
| Composition Fabric | 96% Polyester 4% Spandex |
| Design             | Monochrome               |
| Fabric Type        | Stretch                  |
| Fabric weight      | 200 gr/mq                |
| Kind of Closure    | With buttons and zipper  |
| Kind of fit        | Slim                     |
| Length             | Long                     |
| Model              | Man                      |
| Number of Buttons  | One                      |
| Number of Pockets  | Three                    |
| Product Line       | Seattle                  |
| Product category   | Trousers                 |
| Season             | All season               |
| Special Sizes      | Big Size                 |
| Trouser Model      | No Darts                 |