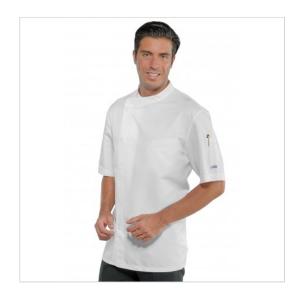

## **SCHEDA PRODOTTO**

Chef Jacket Pretoria short sleeve Superdry White 5XI ISACCO 059810CM

Riferimento: ISA059810CM

| Areas of Use       | CATERING                |
|--------------------|-------------------------|
| Color              | White                   |
| Composition Fabric | 100% Polyester Superdry |
| Design             | Monochrome              |
| Fabric Type        | Microfiber              |
|                    | Stain-resistant         |
| Fabric weight      | 130 gr/mq               |
| Kind of Closure    | Snaps                   |
| Model              | Man                     |
| Number of Buttons  | Five                    |
| Number of Pockets  | Two                     |
| Product Line       | Pretoria                |
| Product category   | Jackets                 |
| Season             | Summer                  |
| Special Sizes      | Big Size                |
| Type of Neck       | Crew neck               |
| Type of Sleeves    | Short                   |