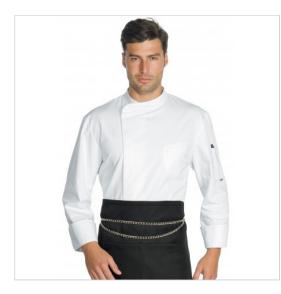

## SCHEDA PRODOTTO

Chef Jacket Pretoria Superdry White 5XI ISACCO 059810C

Riferimento: ISA059810C

| Areas of Use       | CATERING                |
|--------------------|-------------------------|
| Color              | White                   |
| Composition Fabric | 100% Polyester Superdry |
| Cuffs              | Open                    |
| Design             | Monochrome              |
| Fabric Type        | Microfiber              |
|                    | Stain-resistant         |
| Fabric weight      | 130 gr/mq               |
| Kind of Closure    | Snaps                   |
| Model              | Man                     |
| Number of Buttons  | Five                    |
| Number of Pockets  | Тwo                     |
| Product Line       | Pretoria                |
| Product category   | Jackets                 |
| Season             | All season              |
| Special Sizes      | Big Size                |
| Type of Neck       | Crew neck               |
| Type of Sleeves    | Long                    |