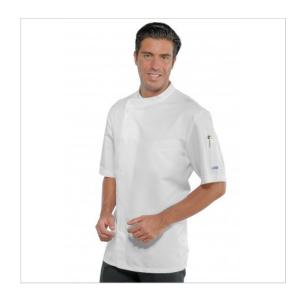

## SCHEDA PRODOTTO

Chef Jacket Pretoria short sleeve Superdry White 4XI ISACCO 059810BM

Riferimento: ISA059810BM

| Areas of Use       | CATERING                        |
|--------------------|---------------------------------|
| Color              | White                           |
| Composition Fabric | 100% Polyester Superdry         |
| Design             | Monochrome                      |
| Fabric Type        | Microfiber                      |
|                    | Stain-resistant Stain-resistant |
| Fabric weight      | 130 gr/mq                       |
| Kind of Closure    | Snaps                           |
| Model              | Man                             |
| Number of Buttons  | Five                            |
| Number of Pockets  | Two                             |
| Product Line       | Pretoria                        |
| Product category   | Jackets                         |
| Season             | Summer                          |
| Special Sizes      | Big Size                        |
| Type of Neck       | Crew neck                       |
| Type of Sleeves    | Short                           |