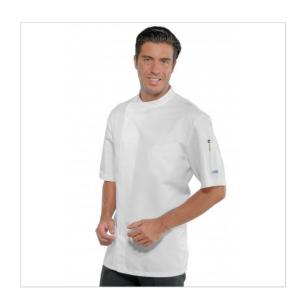

## **SCHEDA PRODOTTO**

Chef Jacket Pretoria short sleeve Superdry White XxxI ISACCO 059810AM

Riferimento: ISA059810AM

| Areas of Use       | CATERING                        |
|--------------------|---------------------------------|
| Color              | White                           |
| Composition Fabric | 100% Polyester Superdry         |
| Design             | Monochrome                      |
| Fabric Type        | Microfiber                      |
|                    | Stain-resistant Stain-resistant |
| Fabric weight      | 130 gr/mq                       |
| Kind of Closure    | Snaps                           |
| Model              | Man                             |
| Number of Buttons  | Five                            |
| Number of Pockets  | Two                             |
| Product Line       | Pretoria                        |
| Product category   | Jackets                         |
| Season             | Summer                          |
| Special Sizes      | Big Size                        |
| Type of Neck       | Crew neck                       |
| Type of Sleeves    | Short                           |