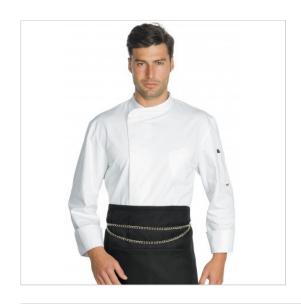

## **SCHEDA PRODOTTO**

Chef Jacket Pretoria Superdry White XxxI ISACCO 059810A

Riferimento: ISA059810A

| Areas of Use       | CATERING                |
|--------------------|-------------------------|
| Color              | White                   |
| Composition Fabric | 100% Polyester Superdry |
| Cuffs              | Open                    |
| Design             | Monochrome              |
| Fabric Type        | Microfiber              |
|                    | Stain-resistant         |
| Fabric weight      | 130 gr/mq               |
| Kind of Closure    | Snaps                   |
| Model              | Man                     |
| Number of Buttons  | Five                    |
| Number of Pockets  | Two                     |
| Product Line       | Pretoria                |
| Product category   | Jackets                 |
| Season             | All season              |
| Special Sizes      | Big Size                |
| Type of Neck       | Crew neck               |
| Type of Sleeves    | Long                    |