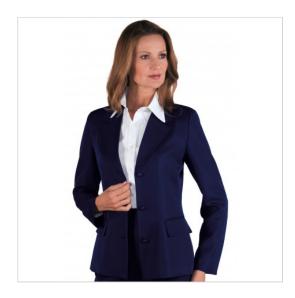

## **SCHEDA PRODOTTO**

Jacket Portland Blue 5XI ISACCO 027702C

Riferimento: ISA027702C

| Areas of Use       | Hotel Industry |
|--------------------|----------------|
| Color              | Colorful       |
|                    | Blue           |
| Composition Fabric | 100% Polyester |
| Cuffs              | Open           |
| Design             | Monochrome     |
| Fabric weight      | 220 gr/mq      |
| Inner lining       | Front          |
| Kind of Closure    | Fixed buttons  |
| Model              | Woman          |
| Number of Buttons  | Three          |
| Number of Pockets  | Two            |
| Product Line       | Portland       |
| Product category   | Jackets        |
| Season             | All season     |
| Special Sizes      | Big Size       |
| Type of Neck       | Classic        |
| Type of Sleeves    | Long           |
| Type of lining     | 100% Polyester |