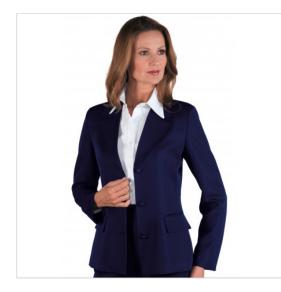

## SCHEDA PRODOTTO

Jacket Portland Blue 4XI ISACCO 027702B

Riferimento: ISA027702B

| Areas of Use       | Hotel Industry |
|--------------------|----------------|
| Color              | Colorful       |
|                    | Blue           |
| Composition Fabric | 100% Polyester |
| Cuffs              | Open           |
| Design             | Monochrome     |
| Fabric weight      | 220 gr/mq      |
| Inner lining       | Front          |
| Kind of Closure    | Fixed buttons  |
| Model              | Woman          |
| Number of Buttons  | Three          |
| Number of Pockets  | Тwo            |
| Product Line       | Portland       |
| Product category   | Jackets        |
| Season             | All season     |
| Special Sizes      | Big Size       |
| Type of Neck       | Classic        |
| Type of Sleeves    | Long           |
| Type of lining     | 100% Polyester |