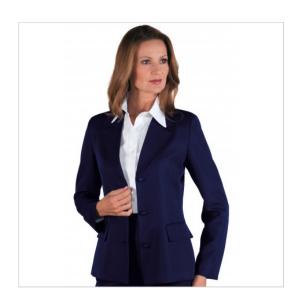

## **SCHEDA PRODOTTO**

Jacket Portland Blue 3XI ISACCO 027702A

Riferimento: ISA027702A

| Areas of Use       | Hotel Industry |
|--------------------|----------------|
| Color              | Colorful       |
|                    | Blue           |
| Composition Fabric | 100% Polyester |
| Cuffs              | Open           |
| Design             | Monochrome     |
| Fabric weight      | 220 gr/mq      |
| Inner lining       | Front          |
| Kind of Closure    | Fixed buttons  |
| Model              | Woman          |
| Number of Buttons  | Three          |
| Number of Pockets  | Two            |
| Product Line       | Portland       |
| Product category   | Jackets        |
| Season             | All season     |
| Special Sizes      | Big Size       |
| Type of Neck       | Classic        |
| Type of Sleeves    | Long           |
| Type of lining     | 100% Polyester |