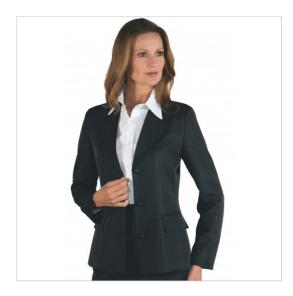

## **SCHEDA PRODOTTO**

Jacket Portland Black 5XI ISACCO 027701C

Riferimento: ISA027701C

| Areas of Use       | Hotel Industry |
|--------------------|----------------|
| Color              | Black          |
| Composition Fabric | 100% Polyester |
| Cuffs              | Open           |
| Design             | Monochrome     |
| Fabric weight      | 220 gr/mq      |
| Inner lining       | Front          |
| Kind of Closure    | Fixed buttons  |
| Model              | Woman          |
| Number of Buttons  | Three          |
| Number of Pockets  | Two            |
| Product Line       | Portland       |
| Product category   | Jackets        |
| Season             | All season     |
| Special Sizes      | Big Size       |
| Type of Neck       | Classic        |
| Type of Sleeves    | Long           |
| Type of lining     | 100% Polyester |