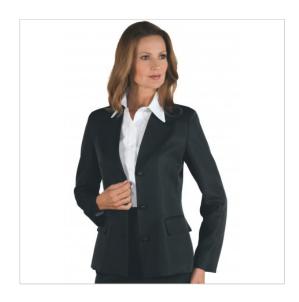

## **SCHEDA PRODOTTO**

Jacket Portland Black 4XI ISACCO 027701B

Riferimento: ISA027701B

| Areas of Use       | Hotel Industry |
|--------------------|----------------|
| Color              | Black          |
| Composition Fabric | 100% Polyester |
| Cuffs              | Open           |
| Design             | Monochrome     |
| Fabric weight      | 220 gr/mq      |
| Inner lining       | Front          |
| Kind of Closure    | Fixed buttons  |
| Model              | Woman          |
| Number of Buttons  | Three          |
| Number of Pockets  | Two            |
| Product Line       | Portland       |
| Product category   | Jackets        |
| Season             | All season     |
| Special Sizes      | Big Size       |
| Type of Neck       | Classic        |
| Type of Sleeves    | Long           |
| Type of lining     | 100% Polyester |