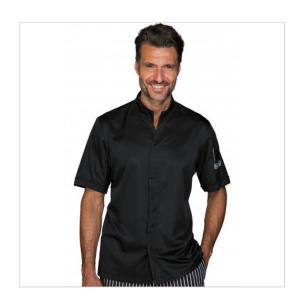

## **SCHEDA PRODOTTO**

Chef Jacket Sincler Superdry short sleeve Black ISACCO 058881M

Riferimento: ISA058881M

| Areas of Use       | CATERING                        |
|--------------------|---------------------------------|
| Color              | Black                           |
| Composition Fabric | 100% Polyester Superdry         |
| Design             | Monochrome                      |
| Fabric Type        | Stain-resistant Stain-resistant |
|                    | Microfiber                      |
| Fabric weight      | 130 gr/mq                       |
| Kind of Closure    | Snaps                           |
| Model              | Man                             |
| Number of Buttons  | Six                             |
| Number of Pockets  | One                             |
| Product Line       | Sincler                         |
| Product category   | Jackets                         |
| Season             | Summer                          |
| Type of Neck       | Mandarin                        |
| Type of Sleeves    | Short                           |