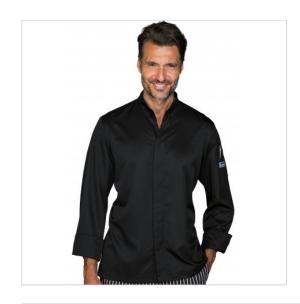

## **SCHEDA PRODOTTO**

Chef Jacket Sincler Superdry Black ISACCO 058881

Riferimento: ISA058881

| Areas of Use       | CATERING                        |
|--------------------|---------------------------------|
| Color              | Black                           |
| Composition Fabric | 100% Polyester Superdry         |
| Cuffs              | Open                            |
| Design             | Monochrome                      |
| Fabric Type        | Stain-resistant Stain-resistant |
|                    | Microfiber                      |
| Fabric weight      | 130 gr/mq                       |
| Kind of Closure    | Snaps                           |
| Model              | Man                             |
| Number of Buttons  | Six                             |
| Number of Pockets  | One                             |
| Product Line       | Sincler                         |
| Product category   | Jackets                         |
| Season             | All season                      |
| Type of Neck       | Mandarin                        |
| Type of Sleeves    | Long                            |