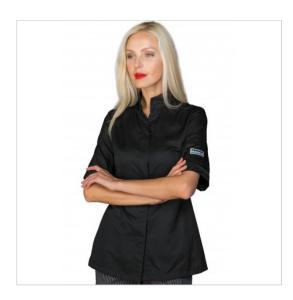

## **SCHEDA PRODOTTO**

Chef Jacket Boston Superdry Light short sleeve Black ISACCO 057681M

Riferimento: ISA057681M

| Areas of Use       | CATERING                |
|--------------------|-------------------------|
|                    | Food Industry           |
|                    | Food & Beverage         |
| Color              | Black                   |
| Composition Fabric | 100% Polyester Superdry |
| Design             | Monochrome              |
| Fabric Type        | Microfiber              |
|                    | Stain-resistant         |
| Fabric weight      | 85 gr/mq                |
| Kind of Closure    | Snaps                   |
| Model              | Woman                   |
| Number of Buttons  | Six                     |
| Number of Pockets  | One                     |
| Product Line       | Boston                  |
| Product category   | Jackets                 |
| Season             | Summer                  |
| Type of Neck       | Mandarin                |
| Type of Sleeves    | Short                   |