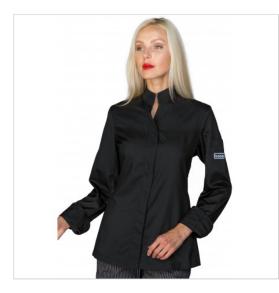

## SCHEDA PRODOTTO

Chef Jacket Boston Superdry Light Black ISACCO 057681

Riferimento: ISA057681

| Areas of Use       | CATERING                |
|--------------------|-------------------------|
|                    | Food Industry           |
|                    | Food & Beverage         |
| Color              | Black                   |
| Composition Fabric | 100% Polyester Superdry |
| Cuffs              | Open                    |
| Design             | Monochrome              |
| Fabric Type        | Microfiber              |
|                    | Stain-resistant         |
| Fabric weight      | 85 gr/mq                |
| Kind of Closure    | Snaps                   |
| Model              | Woman                   |
| Number of Buttons  | Six                     |
| Number of Pockets  | One                     |
| Product Line       | Boston                  |
| Product category   | Jackets                 |
| Season             | Summer                  |
| Type of Neck       | Mandarin                |
| Type of Sleeves    | Long                    |