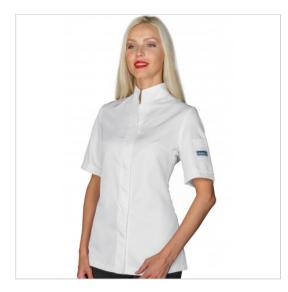

## **SCHEDA PRODOTTO**

Chef Jacket Boston Superdry Light short sleeve White ISACCO 057680M

Riferimento: ISA057680M

| Areas of Use       | CATERING                |
|--------------------|-------------------------|
|                    | Food Industry           |
|                    | Food & Beverage         |
| Color              | White                   |
| Composition Fabric | 100% Polyester Superdry |
| Design             | Monochrome              |
| Fabric Type        | Microfiber              |
|                    | Stain-resistant         |
| Fabric weight      | 85 gr/mq                |
| Kind of Closure    | Snaps                   |
| Model              | Woman                   |
| Number of Buttons  | Six                     |
| Number of Pockets  | One                     |
| Product Line       | Boston                  |
| Product category   | Jackets                 |
| Season             | Summer                  |
| Type of Neck       | Mandarin                |
| Type of Sleeves    | Short                   |