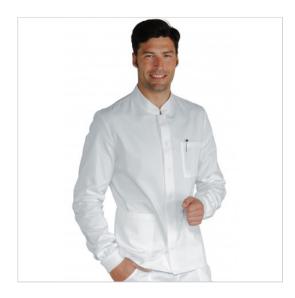

## **SCHEDA PRODOTTO**

Tunic Corfu Knitted Wrist Boheme White ISACCO 055070P

Riferimento: ISA055070P

| Areas of Use       | Beauty                |
|--------------------|-----------------------|
|                    | HEALTHCARE            |
| Color              | White                 |
| Composition Fabric | 100% Polyester Boheme |
| Cuffs              | Knitted cuffs         |
| Design             | Monochrome            |
| Fabric Type        | Non-iron              |
|                    | Stretch               |
| Fabric weight      | 180 gr/mq             |
| Kind of Closure    | Snaps                 |
| Length             | Short                 |
| Model              | Man                   |
| Number of Buttons  | Five                  |
| Number of Pockets  | Three                 |
| Product Line       | Corfu                 |
| Product category   | Short coats           |
| Season             | All season            |
| Type of Neck       | Mandarin              |
| Type of Sleeves    | Long                  |