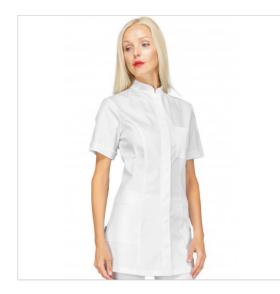

## SCHEDA PRODOTTO

Tunic Costarica BOHEME short sleeve White 100% Polyester ISACCO 002970M

Riferimento: ISA002970M

| Areas of Use       | Beauty                |
|--------------------|-----------------------|
|                    | HEALTHCARE            |
| Color              | White                 |
| Composition Fabric | 100% Polyester Boheme |
| Design             | Monochrome            |
| Fabric Type        | Non-iron              |
|                    | Stretch               |
| Fabric weight      | 180 gr/mq             |
| Kind of Closure    | Snaps                 |
| Length             | Short                 |
| Model              | Woman                 |
| Number of Buttons  | Seven                 |
| Number of Pockets  | Three                 |
| Product Line       | Costarica             |
| Product category   | Short coats           |
| Season             | Summer                |
| Type of Neck       | Mandarin              |
| Type of Sleeves    | Short                 |