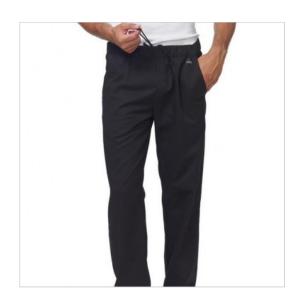

## **SCHEDA PRODOTTO**

Trousers NEW Josh Black SIGGI

Riferimento: SIGPA0879/0757/8000

| Areas of Use       | Food & Beverage                         |
|--------------------|-----------------------------------------|
|                    | CATERING                                |
|                    | Food Industry                           |
| Color              | Black                                   |
| Composition Fabric | 55% Cotton - 42% Polyester - 3% Elastan |
| Design             | Monochrome                              |
| Fabric Type        | Stretch                                 |
| Fabric weight      | 160 gr/mq                               |
| Kind of Closure    | with Laces                              |
| Length             | Long                                    |
| Model              | Unisex                                  |
| Number of Pockets  | Three                                   |
| Product Line       | Josh                                    |
| Product category   | Trousers                                |
| Season             | All season                              |
| Special Sizes      | Big Size                                |
| Trouser Model      | Elastic waist                           |