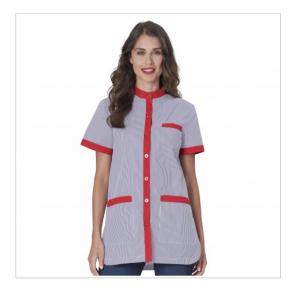

## **SCHEDA PRODOTTO**

Tunicshort sleeveEleonora Blue + red SIGGI

Riferimento: SIGCS1693/4809

| A (11              |                          |
|--------------------|--------------------------|
| Areas of Use       | Hotel Industry           |
|                    | Beauty                   |
|                    | Food Industry            |
|                    | HEALTHCARE               |
| Color              | Blue Striped             |
| Composition Fabric | 65% Polyester 35% Cotton |
| Design             | Striped                  |
| Fabric weight      | 125 gr/mq                |
| Kind of Closure    | Fixed buttons            |
| Length             | Short                    |
| Model              | Woman                    |
| Number of Buttons  | Seven                    |
| Number of Pockets  | Three                    |
| Product Line       | Eleonora                 |
| Product category   | Short coats              |
| Season             | Summer                   |
| Secondary Color    | Red                      |
| Special Sizes      | Big Size                 |
| Type of Neck       | Mandarin                 |
| Type of Sleeves    | Short                    |