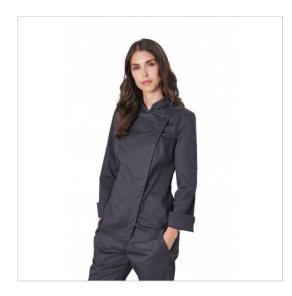

## **SCHEDA PRODOTTO**

Jacket Chef Beatrice Grey SIGGI

Riferimento: SIGGC0005/8057

| Areas of Use       | CATERING                                |
|--------------------|-----------------------------------------|
| Color              | Colorful                                |
|                    | Grey                                    |
| Composition Fabric | 55% Cotton - 42% Polyester - 3% Elastan |
| Cuffs              | Open                                    |
| Design             | Monochrome                              |
| Fabric Type        | Stretch                                 |
| Fabric weight      | 160 gr/mq                               |
| Kind of Closure    | Snaps                                   |
| Kind of fit        | Slim                                    |
| Model              | Woman                                   |
| Number of Buttons  | Six                                     |
| Number of Pockets  | One                                     |
| Product Line       | Beatrice                                |
| Product category   | Jackets                                 |
| Season             | All season                              |
| Special Sizes      | Big Size                                |
| Type of Neck       | Mandarin                                |
| Type of Sleeves    | Long                                    |