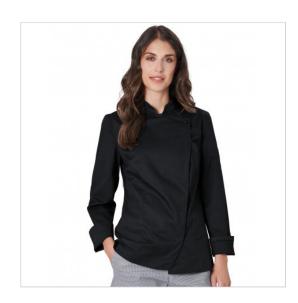

## **SCHEDA PRODOTTO**

Jacket Chef Beatrice Black SIGGI

Riferimento: SIGGC0005/8000

| Areas of Use       | CATERING                                |
|--------------------|-----------------------------------------|
| Color              | Black                                   |
| Composition Fabric | 55% Cotton - 42% Polyester - 3% Elastan |
| Cuffs              | Open                                    |
| Design             | Monochrome                              |
| Fabric Type        | Stretch                                 |
| Fabric weight      | 160 gr/mq                               |
| Kind of Closure    | Snaps                                   |
| Kind of fit        | Slim                                    |
| Model              | Woman                                   |
| Number of Buttons  | Six                                     |
| Number of Pockets  | One                                     |
| Product Line       | Beatrice                                |
| Product category   | Jackets                                 |
| Season             | All season                              |
| Special Sizes      | Big Size                                |
| Type of Neck       | Mandarin                                |
| Type of Sleeves    | Long                                    |