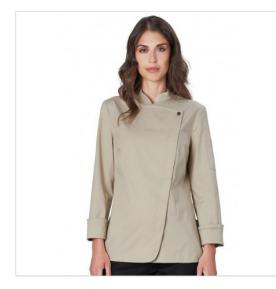

## SCHEDA PRODOTTO

Jacket Chef Beatrice Sand SIGGI

Riferimento: SIGGC0005/7025

| Areas of Use       | CATERING                                |
|--------------------|-----------------------------------------|
| Color              | Colorful                                |
|                    | Beige                                   |
| Composition Fabric | 55% Cotton - 42% Polyester - 3% Elastan |
| Cuffs              | Open                                    |
| Design             | Monochrome                              |
| Fabric Type        | Stretch                                 |
| Fabric weight      | 160 gr/mq                               |
| Kind of Closure    | Snaps                                   |
| Kind of fit        | Slim                                    |
| Model              | Woman                                   |
| Number of Buttons  | Six                                     |
| Number of Pockets  | One                                     |
| Product Line       | Beatrice                                |
| Product category   | Jackets                                 |
| Season             | All season                              |
| Special Sizes      | Big Size                                |
| Type of Neck       | Mandarin                                |
| Type of Sleeves    | Long                                    |