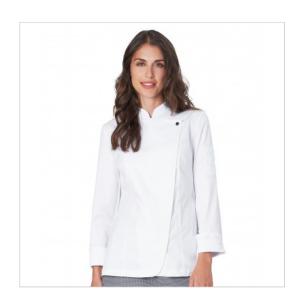

## **SCHEDA PRODOTTO**

Jacket Chef Beatrice White SIGGI

Riferimento: SIGGC0005/0001

| Areas of Use       | CATERING                                |
|--------------------|-----------------------------------------|
| Color              | White                                   |
| Composition Fabric | 55% Cotton - 42% Polyester - 3% Elastan |
| Cuffs              | Open                                    |
| Design             | Monochrome                              |
| Fabric Type        | Stretch                                 |
| Fabric weight      | 160 gr/mq                               |
| Kind of Closure    | Snaps                                   |
| Kind of fit        | Slim                                    |
| Model              | Woman                                   |
| Number of Buttons  | Six                                     |
| Number of Pockets  | One                                     |
| Product Line       | Beatrice                                |
| Product category   | Jackets                                 |
| Season             | All season                              |
| Special Sizes      | Big Size                                |
| Type of Neck       | Mandarin                                |
| Type of Sleeves    | Long                                    |