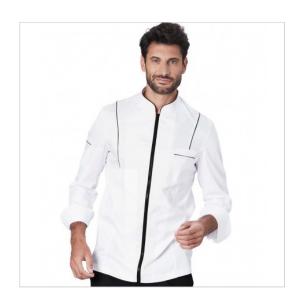

## **SCHEDA PRODOTTO**

Jacket Chef Eros White + Black SIGGI

Riferimento: SIGGC0004/0721

| Areas of Use       | CATERING                                |
|--------------------|-----------------------------------------|
| Color              | White                                   |
| Composition Fabric | 55% Cotton - 42% Polyester - 3% Elastan |
| Cuffs              | Open                                    |
| Design             | Monochrome                              |
| Fabric Type        | Stretch                                 |
| Fabric weight      | 160 gr/mq                               |
| Kind of Closure    | with Zipper                             |
| Model              | Man                                     |
| Number of Pockets  | Two                                     |
| Product Line       | Eros                                    |
| Product category   | Jackets                                 |
| Season             | All season                              |
| Secondary Color    | Black                                   |
| Special Sizes      | Big Size                                |
| Type of Neck       | Mandarin                                |
| Type of Sleeves    | Long                                    |