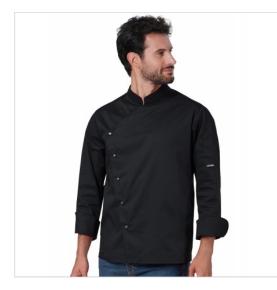

## SCHEDA PRODOTTO

Jacket Chef Nathan Black SIGGI

Riferimento: SIGGC0011/8000

| Areas of Use       | CATERING                                |
|--------------------|-----------------------------------------|
| Color              | Black                                   |
| Composition Fabric | 55% Cotton - 42% Polyester - 3% Elastan |
| Cuffs              | Open                                    |
| Design             | Monochrome                              |
| Fabric Type        | Stretch                                 |
| Fabric weight      | 160 gr/mq                               |
| Kind of Closure    | Snaps                                   |
| Kind of fit        | Slim                                    |
| Model              | Man                                     |
| Number of Buttons  | Five                                    |
| Number of Pockets  | One                                     |
| Product Line       | Nathan                                  |
| Product category   | Jackets                                 |
| Season             | All season                              |
| Special Sizes      | Big Size                                |
| Type of Neck       | Mandarin                                |
| Type of Sleeves    | Long                                    |