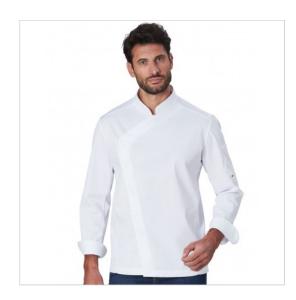

## **SCHEDA PRODOTTO**

Jacket Chef Nathan White SIGGI

Riferimento: SIGGC0011/0001

| Areas of Use       | CATERING                                |
|--------------------|-----------------------------------------|
| Color              | White                                   |
| Composition Fabric | 55% Cotton - 42% Polyester - 3% Elastan |
| Cuffs              | Open                                    |
| Design             | Monochrome                              |
| Fabric Type        | Stretch                                 |
| Fabric weight      | 160 gr/mq                               |
| Kind of Closure    | Snaps                                   |
| Kind of fit        | Slim                                    |
| Model              | Man                                     |
| Number of Buttons  | Five                                    |
| Number of Pockets  | One                                     |
| Product Line       | Nathan                                  |
| Product category   | Jackets                                 |
| Season             | All season                              |
| Special Sizes      | Big Size                                |
| Type of Neck       | Mandarin                                |
| Type of Sleeves    | Long                                    |