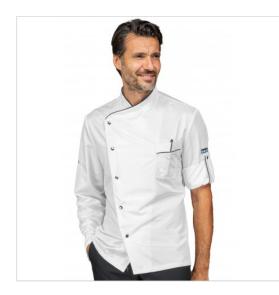

## SCHEDA PRODOTTO

Jacket Chef Manhattan short sleeves uperdry White + profile Black 100% Polyester Superdry Microfiber ISACCO 059730M Riferimento: ISA059730M

| Areas of Use       | CATERING                |
|--------------------|-------------------------|
| Color              | White                   |
| Composition Fabric | 100% Polyester Superdry |
| Design             | Monochrome              |
| Fabric Type        | Microfiber              |
|                    | Stain-resistant         |
| Fabric weight      | 130 gr/mq               |
| Kind of Closure    | Snaps                   |
| Model              | Man                     |
| Number of Buttons  | Five                    |
| Number of Pockets  | One                     |
| Product Line       | Manhattan               |
| Product category   | Jackets                 |
| Season             | Summer                  |
| Secondary Color    | Black                   |
| Type of Neck       | Crew neck               |
| Type of Sleeves    | Short                   |