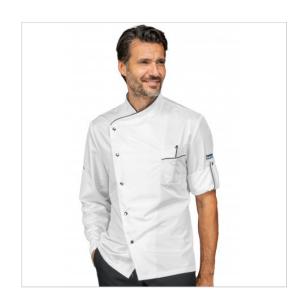

## **SCHEDA PRODOTTO**

Jacket Chef Manhattan Superdry White + profile Black 100% Polyester Superdry Microfiber ISACCO 059730

Riferimento: ISA059730

| Areas of Use       | CATERING                        |
|--------------------|---------------------------------|
| Color              | White                           |
| Composition Fabric | 100% Polyester Superdry         |
| Cuffs              | with Button                     |
| Design             | Monochrome                      |
| Fabric Type        | Microfiber                      |
|                    | Stain-resistant Stain-resistant |
| Fabric weight      | 130 gr/mq                       |
| Kind of Closure    | Snaps                           |
| Model              | Man                             |
| Number of Buttons  | Five                            |
| Number of Pockets  | One                             |
| Product Line       | Manhattan                       |
| Product category   | Jackets                         |
| Season             | All season                      |
| Secondary Color    | Black                           |
| Type of Neck       | Crew neck                       |
| Type of Sleeves    | Long                            |