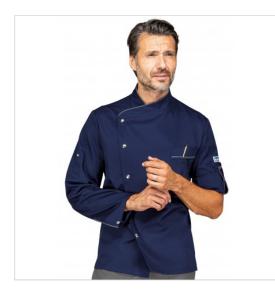

## SCHEDA PRODOTTO

Jacket Chef Manhattan Blue + profile Grey 65% Polyester - 35% Cotton ISACCO 059702

Riferimento: ISA059702

| Areas of Use       | CATERING                 |
|--------------------|--------------------------|
| Color              | Colorful                 |
|                    | Blue                     |
| Composition Fabric | 65% Polyester 35% Cotton |
| Cuffs              | with Button              |
| Design             | Monochrome               |
| Fabric weight      | 195 gr/mq                |
| Kind of Closure    | Snaps                    |
| Model              | Man                      |
| Number of Buttons  | Five                     |
| Number of Pockets  | One                      |
| Product Line       | Manhattan                |
| Product category   | Jackets                  |
| Season             | All season               |
| Secondary Color    | Grey                     |
| Type of Neck       | Crew neck                |
| Type of Sleeves    | Long                     |