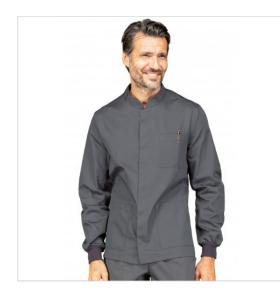

## SCHEDA PRODOTTO

Tunic Corfù Knitted wrist Grey 65% Polyester - 35% Cotton ISACCO 055012P

Riferimento: ISA055012P

| Areas of Use       | HEALTHCARE               |
|--------------------|--------------------------|
|                    | Beauty                   |
| Color              | Colorful                 |
|                    | Grey                     |
| Composition Fabric | 65% Polyester 35% Cotton |
| Cuffs              | Knitted cuffs            |
| Design             | Monochrome               |
| Fabric weight      | 195 gr/mq                |
| Kind of Closure    | Snaps                    |
| Length             | Short                    |
| Model              | Man                      |
| Number of Buttons  | Five                     |
| Number of Pockets  | Three                    |
| Product Line       | Corfu                    |
| Product category   | Short coats              |
| Season             | All season               |
| Type of Neck       | Mandarin                 |
| Type of Sleeves    | Long                     |