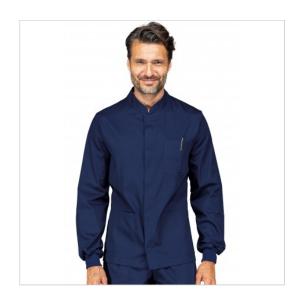

## **SCHEDA PRODOTTO**

Tunic Corfù Knitted wrist Blue pol/cot 195gr ISACCO 055002P ISACCO 055002P

Riferimento: ISA055002P

| Areas of Use       | HEALTHCARE               |
|--------------------|--------------------------|
|                    | Beauty                   |
| Color              | Colorful                 |
|                    | Blue                     |
| Composition Fabric | 65% Polyester 35% Cotton |
| Cuffs              | Knitted cuffs            |
| Design             | Monochrome               |
| Fabric weight      | 195 gr/mq                |
| Kind of Closure    | Snaps                    |
| Length             | Short                    |
| Model              | Man                      |
| Number of Buttons  | Five                     |
| Number of Pockets  | Three                    |
| Product Line       | Corfu                    |
| Product category   | Short coats              |
| Season             | All season               |
| Type of Neck       | Mandarin                 |
| Type of Sleeves    | Long                     |