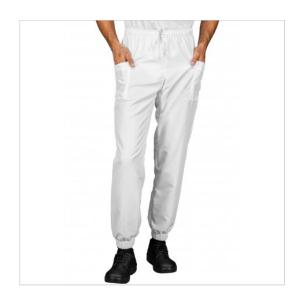

## **SCHEDA PRODOTTO**

Panta Ibiza Superdry Light White 100% Polyester Superdry Microfiber ISACCO 043990

Riferimento: ISA043990

| Areas of Use       | HEALTHCARE                      |
|--------------------|---------------------------------|
|                    | Beauty                          |
| Color              | White                           |
| Composition Fabric | 100% Polyester Superdry         |
| Cuffs              | Elasticated ankles              |
| Design             | Monochrome                      |
| Fabric Type        | Stain-resistant Stain-resistant |
|                    | Microfiber                      |
| Fabric weight      | 85 gr/mq                        |
| Kind of Closure    | with Laces                      |
| Length             | Long                            |
| Model              | Unisex                          |
| Number of Pockets  | Two                             |
| Product Line       | Panta Ibiza                     |
| Product category   | Trousers                        |
| Season             | All season                      |
| Trouser Model      | Elastic waist                   |